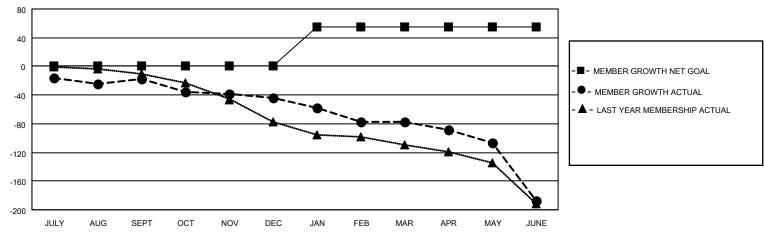

## GOALS AND ACTUAL MEMBERS CUMULATIVE

| DROPPED CLUBS: 2            |     | 35 CLUBS OF 92 ADDED 1 OR MORE<br>NEW MEMBERS | GENDER DISTRIBUTION  MALE 1,286 (66.39%) |              |     |
|-----------------------------|-----|-----------------------------------------------|------------------------------------------|--------------|-----|
| DROPPED MEMBERS             |     |                                               | FEMALE                                   | 651 (33.61%) |     |
| DECEASED                    | 44  | CLICK HERE FOR CUMULATIVE                     | TOTAL FAMILY UNIT MEMBERS                |              | 276 |
| CLUB CANCELLED 11 OTHER 228 |     | MEMBERSHIP DATA                               | FAMILY MEMBERS PAYING HALF               |              | 139 |
|                             |     |                                               |                                          |              | 139 |
| TOTAL                       | 283 |                                               | 0000                                     |              |     |